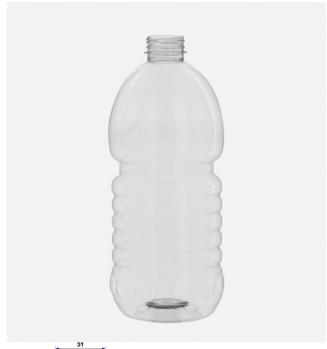

#### **General** info

Item no. (SKU):

 Family / Range:
 Milk

 Capacity:
 2000ml

 Neck:
 38mm 3-Start

Weight: 39
Shape: Round
Material: PET

Colour: All Colours Available

Print Areas: N/A
Country of Origin: Lithuania