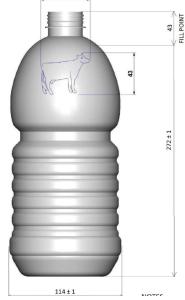

#### **General** info

Item no. (SKU):

 Family / Range:
 Milk

 Capacity:
 2000ml

 Neck:
 38mm 3-Start

Weight: 39
Shape: Round
Material: PET

Colour: All Colours Available

Print Areas: N/A
Country of Origin: Lithuania